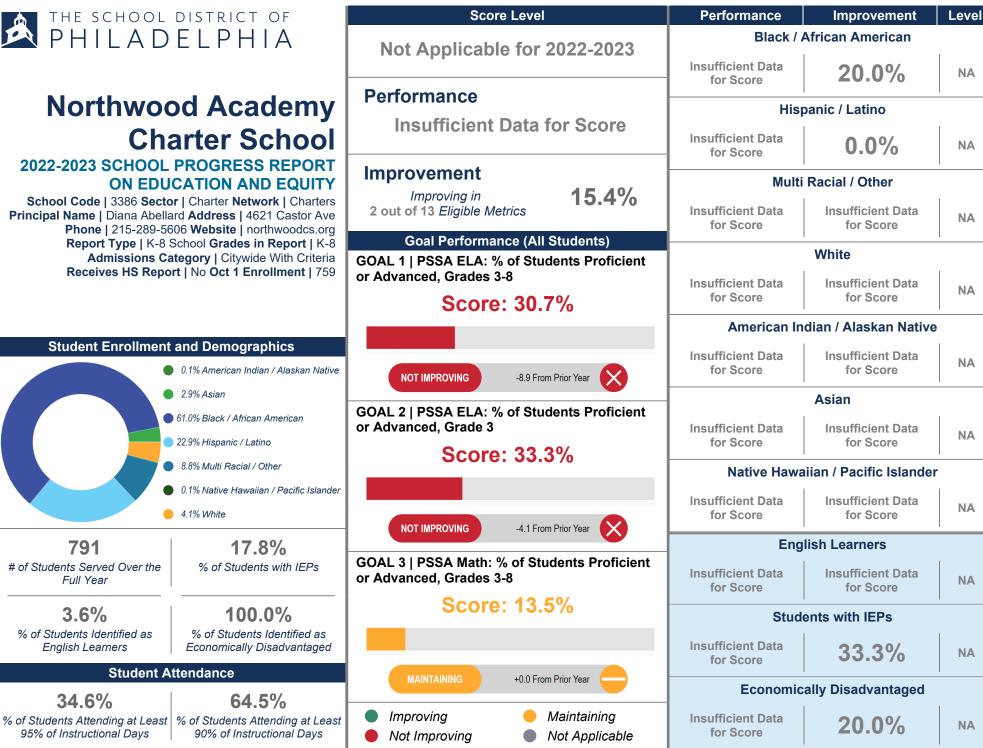

### **Northwood Academy Charter School** 2022-2023 SCHOOL PROGRESS REPORT ON EDUCATION AND EQUITY

School Code | 3386 Sector | Charter Network | Charters Principal Name | Diana Abellard Address | 4621 Castor Ave Phone | 215-289-5606 Website | northwoodcs.org Report Type | K-8 School Grades in Report | K-8 Admissions Category | Citywide With Criteria Receives HS Report | No Oct 1 Enrollment | 759

791

# of Students Served Over the

Full Year

3.6%

% of Students Identified as

English Learners

34.6%

95% of Instructional Days

Office of Evaluation, Research, and Accountability

### **Reading: Every Student Reads On or Above Grade Level**

Goal 1 - PSSA Reading Proficiency, Grades 3-8

School Code | 3386 School Name | Northwood Academy Charter School

| PSSA ELA: % of Student                                                | s Proficient or Advanc | ed, Grades 3-8           | PSSA ELA: % of Sti                                                   | udents Below Basic, G | rades 3-8            |
|-----------------------------------------------------------------------|------------------------|--------------------------|----------------------------------------------------------------------|-----------------------|----------------------|
| All Students<br>144 out of 469 Students                               |                        |                          | All Students<br>100 out of 469 Students                              |                       |                      |
| Score: 30.7%                                                          | NOT IMPROVING          | -8.9 From Prior Year     | Score: 21.3%                                                         | NOT IMPROVING         | +4.5 From Prior Year |
| Black / African American<br>95 out of 317 Students<br>Score: 30.0%    |                        | -7.8 From Prior Year 🛛 🔀 | Black / African American<br>74 out of 317 Students<br>Score: 23.3%   | NOT IMPROVING         | +5.5 From Prior Year |
| Hispanic / Latino<br>30 out of 106 Students<br>Score: 28.3%           | NOT IMPROVING          | -10.4 From Prior Year    | Hispanic / Latino<br>20 out of 106 Students<br>Score: 18.9%          | NOT IMPROVING         | +2.8 From Prior Year |
| Multi Racial / Other                                                  |                        |                          | Multi Racial / Other                                                 |                       |                      |
| Insufficient Sample                                                   |                        |                          |                                                                      | Insuffic              | ient Sample          |
| White<br>11 out of 30 Students<br>Score: 36.7%                        | NOT IMPROVING          | -5.5 From Prior Year     | White<br>5 out of 30 Students<br>Score: 16.7%                        | NOT IMPROVING         | +1.1 From Prior Year |
| American Indian / Alaskan Native                                      |                        |                          | American Indian / Alaskan Native                                     |                       |                      |
|                                                                       | Insuffic               | ient Sample              | Insufficient Sample                                                  |                       |                      |
| Asian                                                                 |                        |                          | Asian                                                                |                       |                      |
|                                                                       | Insuffic               | ient Sample              |                                                                      | Insuffic              | ient Sample          |
| Native Hawaiian / Pacific Islander                                    |                        |                          | Native Hawaiian / Pacific Islander                                   |                       |                      |
|                                                                       | Insuffic               | ient Sample              |                                                                      | Insuffic              | ient Sample          |
| English Learners<br>2 out of 34 Students<br>Score: 5.9%               | Not Applicable         | No Data Prior Year       | English Learners<br>8 out of 34 Students<br>Score: 23.5%             | Not Applicable        | No Data Prior Year   |
| Students with IEPs<br>15 out of 93 Students<br>Score: 16.1%           | MAINTAINING            | +0.1 From Prior Year     | Students with IEPs<br>31 out of 93 Students<br>Score: 33.3%          | NOT IMPROVING         | +1.4 From Prior Year |
| Economically Disadvantaged<br>102 out of 349 Students<br>Score: 29.2% | NOT IMPROVING          | -5.9 From Prior Year     | Economically Disadvantaged<br>79 out of 349 Students<br>Score: 22.6% | NOT IMPROVING         | +3.7 From Prior Year |

## **Reading: Every Student Reads On or Above Grade Level**

Goal 2 - PSSA Reading Proficiency, Grade 3

School Code | 3386 School Name | Northwood Academy Charter School

| ts Proficient or Advar           | nced, Grade 3                                                                                    | PSSA ELA: % of S                                                                                                                                                                                                                                                                                                          | Students Below Basic,                                                                                                                                                                                                                                                                                                                                                                                                                                                                                                                                                                                                                                                                                                                                                                                                                                                                                                                                                                                                                                                                                                                                          | Grade 3                                                                                                                                                                                                                                                                                                                                                                                                                                                                                                                                                                                                                                                                                                                                                                                                                                                                                                                                                                                                                                                                                                                                                                             |  |
|----------------------------------|--------------------------------------------------------------------------------------------------|---------------------------------------------------------------------------------------------------------------------------------------------------------------------------------------------------------------------------------------------------------------------------------------------------------------------------|----------------------------------------------------------------------------------------------------------------------------------------------------------------------------------------------------------------------------------------------------------------------------------------------------------------------------------------------------------------------------------------------------------------------------------------------------------------------------------------------------------------------------------------------------------------------------------------------------------------------------------------------------------------------------------------------------------------------------------------------------------------------------------------------------------------------------------------------------------------------------------------------------------------------------------------------------------------------------------------------------------------------------------------------------------------------------------------------------------------------------------------------------------------|-------------------------------------------------------------------------------------------------------------------------------------------------------------------------------------------------------------------------------------------------------------------------------------------------------------------------------------------------------------------------------------------------------------------------------------------------------------------------------------------------------------------------------------------------------------------------------------------------------------------------------------------------------------------------------------------------------------------------------------------------------------------------------------------------------------------------------------------------------------------------------------------------------------------------------------------------------------------------------------------------------------------------------------------------------------------------------------------------------------------------------------------------------------------------------------|--|
|                                  |                                                                                                  | All Students<br>20 out of 78 Students                                                                                                                                                                                                                                                                                     |                                                                                                                                                                                                                                                                                                                                                                                                                                                                                                                                                                                                                                                                                                                                                                                                                                                                                                                                                                                                                                                                                                                                                                |                                                                                                                                                                                                                                                                                                                                                                                                                                                                                                                                                                                                                                                                                                                                                                                                                                                                                                                                                                                                                                                                                                                                                                                     |  |
| NOT IMPROVING                    | -4.1 From Prior Year                                                                             | Score: 25.6%                                                                                                                                                                                                                                                                                                              | NOT IMPROVING                                                                                                                                                                                                                                                                                                                                                                                                                                                                                                                                                                                                                                                                                                                                                                                                                                                                                                                                                                                                                                                                                                                                                  | +3.9 From Prior Year                                                                                                                                                                                                                                                                                                                                                                                                                                                                                                                                                                                                                                                                                                                                                                                                                                                                                                                                                                                                                                                                                                                                                                |  |
| NOT IMPROVING                    | -12.6 From Prior Year                                                                            | Black / African American<br>18 out of 51 Students<br>Score: 35.3%                                                                                                                                                                                                                                                         | NOT IMPROVING                                                                                                                                                                                                                                                                                                                                                                                                                                                                                                                                                                                                                                                                                                                                                                                                                                                                                                                                                                                                                                                                                                                                                  | +22.2 From Prior Year                                                                                                                                                                                                                                                                                                                                                                                                                                                                                                                                                                                                                                                                                                                                                                                                                                                                                                                                                                                                                                                                                                                                                               |  |
| Not Applicable                   | No Data Prior Year                                                                               | Hispanic / Latino<br>2 out of 22 Students<br>Score: 9.1%                                                                                                                                                                                                                                                                  | Not Applicable                                                                                                                                                                                                                                                                                                                                                                                                                                                                                                                                                                                                                                                                                                                                                                                                                                                                                                                                                                                                                                                                                                                                                 | No Data Prior Year                                                                                                                                                                                                                                                                                                                                                                                                                                                                                                                                                                                                                                                                                                                                                                                                                                                                                                                                                                                                                                                                                                                                                                  |  |
|                                  |                                                                                                  | Multi Racial / Other                                                                                                                                                                                                                                                                                                      |                                                                                                                                                                                                                                                                                                                                                                                                                                                                                                                                                                                                                                                                                                                                                                                                                                                                                                                                                                                                                                                                                                                                                                |                                                                                                                                                                                                                                                                                                                                                                                                                                                                                                                                                                                                                                                                                                                                                                                                                                                                                                                                                                                                                                                                                                                                                                                     |  |
| Insuffic                         | ient Sample                                                                                      | Insufficient Sample                                                                                                                                                                                                                                                                                                       |                                                                                                                                                                                                                                                                                                                                                                                                                                                                                                                                                                                                                                                                                                                                                                                                                                                                                                                                                                                                                                                                                                                                                                |                                                                                                                                                                                                                                                                                                                                                                                                                                                                                                                                                                                                                                                                                                                                                                                                                                                                                                                                                                                                                                                                                                                                                                                     |  |
|                                  |                                                                                                  | White                                                                                                                                                                                                                                                                                                                     |                                                                                                                                                                                                                                                                                                                                                                                                                                                                                                                                                                                                                                                                                                                                                                                                                                                                                                                                                                                                                                                                                                                                                                |                                                                                                                                                                                                                                                                                                                                                                                                                                                                                                                                                                                                                                                                                                                                                                                                                                                                                                                                                                                                                                                                                                                                                                                     |  |
| Insufficient Sample              |                                                                                                  |                                                                                                                                                                                                                                                                                                                           | Insufficient Sample                                                                                                                                                                                                                                                                                                                                                                                                                                                                                                                                                                                                                                                                                                                                                                                                                                                                                                                                                                                                                                                                                                                                            |                                                                                                                                                                                                                                                                                                                                                                                                                                                                                                                                                                                                                                                                                                                                                                                                                                                                                                                                                                                                                                                                                                                                                                                     |  |
| American Indian / Alaskan Native |                                                                                                  | American Indian / Alaskan Native                                                                                                                                                                                                                                                                                          |                                                                                                                                                                                                                                                                                                                                                                                                                                                                                                                                                                                                                                                                                                                                                                                                                                                                                                                                                                                                                                                                                                                                                                |                                                                                                                                                                                                                                                                                                                                                                                                                                                                                                                                                                                                                                                                                                                                                                                                                                                                                                                                                                                                                                                                                                                                                                                     |  |
| Insuffic                         | ient Sample                                                                                      |                                                                                                                                                                                                                                                                                                                           | Insuffi                                                                                                                                                                                                                                                                                                                                                                                                                                                                                                                                                                                                                                                                                                                                                                                                                                                                                                                                                                                                                                                                                                                                                        | cient Sample                                                                                                                                                                                                                                                                                                                                                                                                                                                                                                                                                                                                                                                                                                                                                                                                                                                                                                                                                                                                                                                                                                                                                                        |  |
|                                  |                                                                                                  | Asian                                                                                                                                                                                                                                                                                                                     |                                                                                                                                                                                                                                                                                                                                                                                                                                                                                                                                                                                                                                                                                                                                                                                                                                                                                                                                                                                                                                                                                                                                                                |                                                                                                                                                                                                                                                                                                                                                                                                                                                                                                                                                                                                                                                                                                                                                                                                                                                                                                                                                                                                                                                                                                                                                                                     |  |
| Insuffic                         | ient Sample                                                                                      |                                                                                                                                                                                                                                                                                                                           | Insuffi                                                                                                                                                                                                                                                                                                                                                                                                                                                                                                                                                                                                                                                                                                                                                                                                                                                                                                                                                                                                                                                                                                                                                        | cient Sample                                                                                                                                                                                                                                                                                                                                                                                                                                                                                                                                                                                                                                                                                                                                                                                                                                                                                                                                                                                                                                                                                                                                                                        |  |
|                                  |                                                                                                  | Native Hawaiian / Pacific Islander                                                                                                                                                                                                                                                                                        |                                                                                                                                                                                                                                                                                                                                                                                                                                                                                                                                                                                                                                                                                                                                                                                                                                                                                                                                                                                                                                                                                                                                                                |                                                                                                                                                                                                                                                                                                                                                                                                                                                                                                                                                                                                                                                                                                                                                                                                                                                                                                                                                                                                                                                                                                                                                                                     |  |
| Insuffic                         | ient Sample                                                                                      |                                                                                                                                                                                                                                                                                                                           | Insuffi                                                                                                                                                                                                                                                                                                                                                                                                                                                                                                                                                                                                                                                                                                                                                                                                                                                                                                                                                                                                                                                                                                                                                        | cient Sample                                                                                                                                                                                                                                                                                                                                                                                                                                                                                                                                                                                                                                                                                                                                                                                                                                                                                                                                                                                                                                                                                                                                                                        |  |
|                                  |                                                                                                  | English Learners                                                                                                                                                                                                                                                                                                          |                                                                                                                                                                                                                                                                                                                                                                                                                                                                                                                                                                                                                                                                                                                                                                                                                                                                                                                                                                                                                                                                                                                                                                |                                                                                                                                                                                                                                                                                                                                                                                                                                                                                                                                                                                                                                                                                                                                                                                                                                                                                                                                                                                                                                                                                                                                                                                     |  |
| Insuffic                         | ient Sample                                                                                      |                                                                                                                                                                                                                                                                                                                           | Insuffi                                                                                                                                                                                                                                                                                                                                                                                                                                                                                                                                                                                                                                                                                                                                                                                                                                                                                                                                                                                                                                                                                                                                                        | cient Sample                                                                                                                                                                                                                                                                                                                                                                                                                                                                                                                                                                                                                                                                                                                                                                                                                                                                                                                                                                                                                                                                                                                                                                        |  |
|                                  |                                                                                                  | Students with IEPs                                                                                                                                                                                                                                                                                                        |                                                                                                                                                                                                                                                                                                                                                                                                                                                                                                                                                                                                                                                                                                                                                                                                                                                                                                                                                                                                                                                                                                                                                                |                                                                                                                                                                                                                                                                                                                                                                                                                                                                                                                                                                                                                                                                                                                                                                                                                                                                                                                                                                                                                                                                                                                                                                                     |  |
| Insuffic                         | ient Sample                                                                                      |                                                                                                                                                                                                                                                                                                                           | Insuffi                                                                                                                                                                                                                                                                                                                                                                                                                                                                                                                                                                                                                                                                                                                                                                                                                                                                                                                                                                                                                                                                                                                                                        | cient Sample                                                                                                                                                                                                                                                                                                                                                                                                                                                                                                                                                                                                                                                                                                                                                                                                                                                                                                                                                                                                                                                                                                                                                                        |  |
| NOT IMPROVING                    | -5.8 From Prior Year                                                                             | Economically Disadvantaged<br>16 out of 62 Students<br>Score: 25.8%                                                                                                                                                                                                                                                       | MAINTAINING                                                                                                                                                                                                                                                                                                                                                                                                                                                                                                                                                                                                                                                                                                                                                                                                                                                                                                                                                                                                                                                                                                                                                    | +0.4 From Prior Year                                                                                                                                                                                                                                                                                                                                                                                                                                                                                                                                                                                                                                                                                                                                                                                                                                                                                                                                                                                                                                                                                                                                                                |  |
|                                  | NOT IMPROVING<br>NOT IMPROVING<br>Not Applicable<br>Insuffic<br>Insuffic<br>Insuffic<br>Insuffic | NOT IMPROVING -12.6 From Prior Year   Not Applicable No Data Prior Year   Insufficient Sample   Insufficient Sample | All Students         NOT IMPROVING       4.1 From Prior Year         NOT IMPROVING       4.1 From Prior Year         NOT IMPROVING       -12.6 From Prior Year         Not Applicable       No Data Prior Year         Not Applicable       Multi Racial / Other         Insufficient Sample       Multi Racial / Other         Insufficient Sample       American Indian / Alaskan Native         Insufficient Sample       Asian         Insufficient Sample       English Learners         Insufficient Sample       Students with IEPs         Insufficient Sample       Economically Disadvantaged         Isout of 22 Students       Four of 22 Students | All Students<br>20 out of 78 Students         NOT IMPROVING       -4.1 From Prior Year         NOT IMPROVING       -12.6 From Prior Year         NOT IMPROVING       -12.6 From Prior Year         Not Applicable       Not IMPROVING         Not Applicable       Not Applicable         Not Applicable       Not Applicable         Not Applicable       Not Applicable         Nut Applicable       Not Applicable         Nut Applicable       Not Applicable         Nut Applicable       Not Applicable         Nut Applicable       Not Applicable         Insufficient Sample       Insuffic         Insufficient Sample       Insuffic |  |

## Math & Science: Every Student Performs On or Above Grade Level

Goal 3 - PSSA Math Proficiency, Grades 3-8

School Code | 3386 School Name | Northwood Academy Charter School

| PSSA Math: % of Studen                                               | ts Proficient or Advanc | ced, Grades 3-8      | PSSA Math: % of St                                                    | udents Below Basic, G | rades 3-8            |
|----------------------------------------------------------------------|-------------------------|----------------------|-----------------------------------------------------------------------|-----------------------|----------------------|
| All Students<br>63 out of 466 Students                               |                         |                      | All Students<br>290 out of 466 Students                               |                       |                      |
| Score: 13.5%                                                         | MAINTAINING             | +0.0 From Prior Year | Score: 62.2%                                                          | NOT IMPROVING         | +5.5 From Prior Year |
| Black / African American<br>35 out of 317 Students<br>Score: 11.0%   | MAINTAINING             | +0.6 From Prior Year | Black / African American<br>208 out of 317 Students<br>Score: 65.6%   | NOT IMPROVING         | +8.4 From Prior Year |
| Hispanic / Latino<br>17 out of 105 Students<br>Score: 16.2%          | NOT IMPROVING           | -2.1 From Prior Year | Hispanic / Latino<br>58 out of 105 Students<br>Score: 55.2%           | MAINTAINING           | -0.7 From Prior Year |
| Multi Racial / Other                                                 |                         |                      | Multi Racial / Other                                                  |                       |                      |
| Insufficient Sample                                                  |                         |                      | Insufficient Sample                                                   |                       |                      |
| White<br>4 out of 28 Students<br>Score: 14.3%                        | IMPROVING               | +3.2 From Prior Year | White<br>20 out of 28 Students<br>Score: 71.4%                        | NOT IMPROVING         | +9.2 From Prior Year |
| American Indian / Alaskan Native                                     |                         |                      | American Indian / Alaskan Native                                      |                       |                      |
|                                                                      | Insuffic                | ient Sample          | Insufficient Sample                                                   |                       |                      |
| Asian                                                                |                         |                      | Asian                                                                 |                       |                      |
|                                                                      | Insuffic                | ient Sample          |                                                                       | Insuffic              | ient Sample          |
| Native Hawaiian / Pacific Islander                                   |                         |                      | Native Hawaiian / Pacific Islander                                    |                       |                      |
|                                                                      | Insuffic                | ient Sample          |                                                                       | Insuffic              | ient Sample          |
| English Learners<br>4 out of 34 Students<br>Score: 11.8%             | Not Applicable          | No Data Prior Year   | English Learners<br>23 out of 34 Students<br>Score: 67.7%             | Not Applicable        | No Data Prior Year   |
| Students with IEPs<br>7 out of 91 Students<br>Score: 7.7%            | IMPROVING               | +4.5 From Prior Year | Students with IEPs<br>71 out of 91 Students<br>Score: 78.0%           | IMPROVING             | -3.1 From Prior Year |
| Economically Disadvantaged<br>46 out of 349 Students<br>Score: 13.2% | MAINTAINING             | +0.6 From Prior Year | Economically Disadvantaged<br>222 out of 349 Students<br>Score: 63.6% | NOT IMPROVING         | +1.9 From Prior Year |